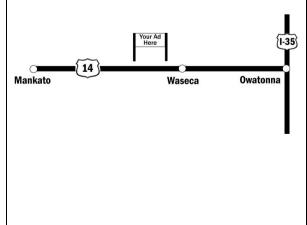

#### Location

US Highway 14 West of Waseca mile marker 153.47

#### Read

Right Hand Read Reaching Westbound Traffic to Mankato