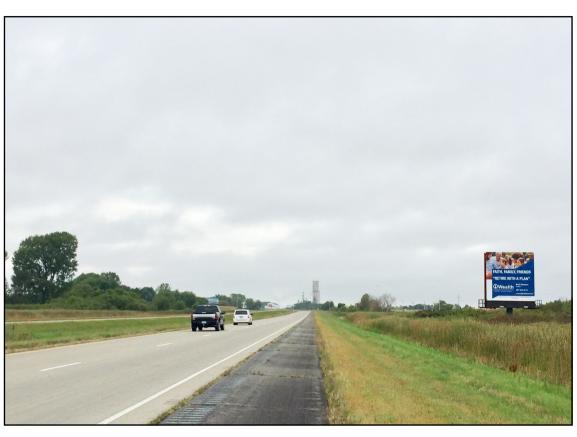

#### Location

US Highway 14 West of Waseca mile marker 153.47

#### Read

Right Hand Read Reaching Westbound Traffic to Mankato

## Size

20' h x 20' w